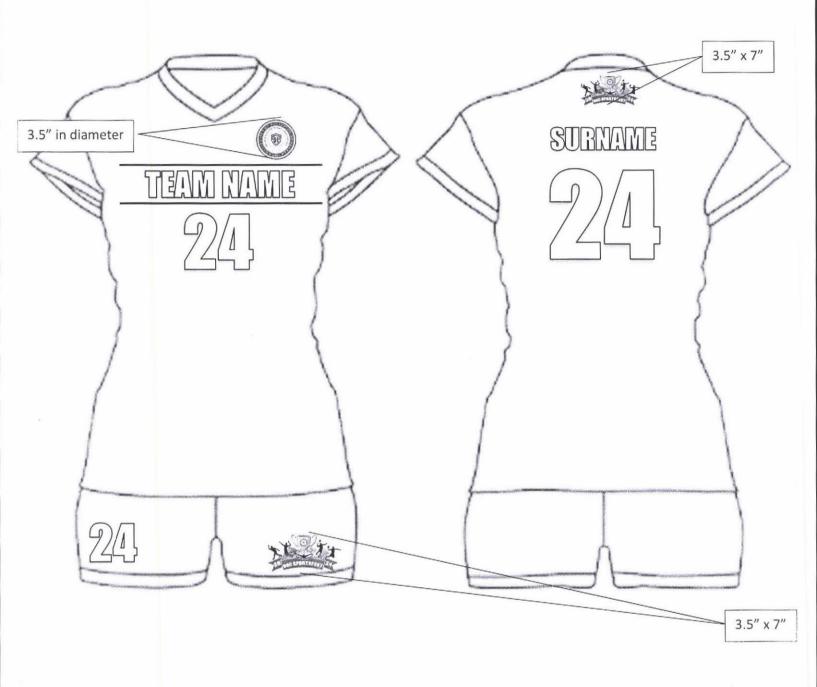

| ITEM<br>NO: | ITEM & DESCRIPTION                                                                                                                                                                                                                                                                                                                                                                                                                                                                                | QTY | UNIT | UNIT PRICE | TOTAL<br>PRICE |
|-------------|---------------------------------------------------------------------------------------------------------------------------------------------------------------------------------------------------------------------------------------------------------------------------------------------------------------------------------------------------------------------------------------------------------------------------------------------------------------------------------------------------|-----|------|------------|----------------|
|             | 4) Back, Center - Surname; and Number (Size may vary upon approval of actual layout upon awarding)  Short:  1) Front, Lower Right- Number; Size (Estimate): Size may vary upon approval of actual layout upon awarding)  2) Front, Lower Left - Sportsfest Logo; Size (Estimate): 3.5" x 7" (I x w)  General Specifications: Dri-Fit Shirt must be thick and not easily tom or damaged. No excess thread or discoloration on any parts. Sublimation must be high quality, intricate and readable. |     |      |            |                |
|             | Delivery Term: May 20, 2024                                                                                                                                                                                                                                                                                                                                                                                                                                                                       |     |      |            |                |
| 3           | CUSTOMIZED DRI-FIT JERSEYS AND SHORTS WITH FULL SUBLIMATION PRINT FOR VOLLEYBALL PLAYERS  Size: Assorted (XS-5XL) *Actual breakdown of sizes to follow                                                                                                                                                                                                                                                                                                                                            | 72  | sets |            |                |
|             | intricate and readable.                                                                                                                                                                                                                                                                                                                                                                                                                                                                           |     |      |            |                |
| 4           | Delivery Term: May 20, 2024  CUSTOMIZED NYLON DRAWSTRING BAG  Size (Estimate): 14 in x 16 in  Textile: Nylon  Color: a. Black - 22 b. Blue - 130 c. Pink - 139 d. Green - 128 e. Yellow - 128 f. Red - 128 g. Purple - 133 h. Assorted (each color provided above or may be requested by the end-user) - 16  Print: Direct to Film; Location: Back - Sportsfest Logo;                                                                                                                             | 824 | pcs  |            |                |
|             | Size (Estimate): 5" x 12" (I x w)  Delivery Term: May 20, 2024                                                                                                                                                                                                                                                                                                                                                                                                                                    |     |      |            |                |
| 5           | WRISTBANDS AND HEADBANDS Type: Sweat Wristband and Headband Size: Standard (Preferably Fit to different head sizes and wrist circumference) Textile: Cotton Terry Color: a. Black - 22 b. Blue - 130 c. Pink - 139                                                                                                                                                                                                                                                                                | 824 | set  |            |                |

## OSG SPORTFEST 2024 - DRI-FIT (FULL SUBLIMATION) JERSEY & SHORT FOR VOLLEYBALL

LOGO (Placement)

-The full design for this jersey & short will be provided by the winning bidder.