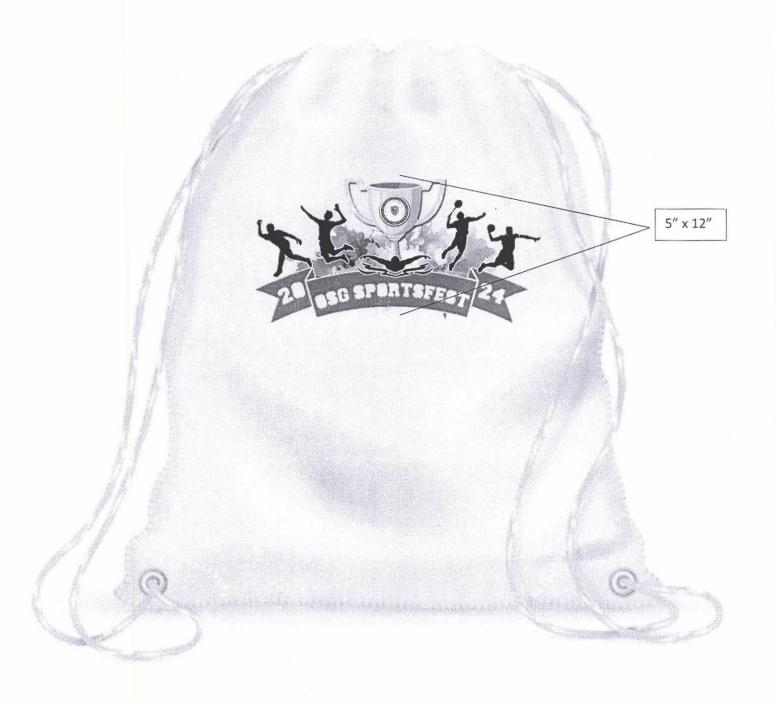

| ITEM<br>NO: | ITEM & DESCRIPTION                                                                                                                                                                                                                                                                                                                                                                                                                                                                                | QTY | UNIT | UNIT PRICE | TOTAL<br>PRICE |
|-------------|---------------------------------------------------------------------------------------------------------------------------------------------------------------------------------------------------------------------------------------------------------------------------------------------------------------------------------------------------------------------------------------------------------------------------------------------------------------------------------------------------|-----|------|------------|----------------|
|             | 4) Back, Center - Surname; and Number (Size may vary upon approval of actual layout upon awarding)  Short:  1) Front, Lower Right- Number; Size (Estimate): Size may vary upon approval of actual layout upon awarding)  2) Front, Lower Left - Sportsfest Logo; Size (Estimate): 3.5" x 7" (I x w)  General Specifications: Dri-Fit Shirt must be thick and not easily tom or damaged. No excess thread or discoloration on any parts. Sublimation must be high quality, intricate and readable. |     |      |            |                |
|             | Delivery Term: May 20, 2024                                                                                                                                                                                                                                                                                                                                                                                                                                                                       |     |      |            |                |
| 3           | CUSTOMIZED DRI-FIT JERSEYS AND SHORTS WITH FULL SUBLIMATION PRINT FOR VOLLEYBALL PLAYERS  Size: Assorted (XS-5XL) *Actual breakdown of sizes to follow                                                                                                                                                                                                                                                                                                                                            | 72  | sets |            |                |
|             | intricate and readable.                                                                                                                                                                                                                                                                                                                                                                                                                                                                           |     |      |            |                |
| 4           | Delivery Term: May 20, 2024  CUSTOMIZED NYLON DRAWSTRING BAG  Size (Estimate): 14 in x 16 in  Textile: Nylon  Color: a. Black - 22 b. Blue - 130 c. Pink - 139 d. Green - 128 e. Yellow - 128 f. Red - 128 g. Purple - 133 h. Assorted (each color provided above or may be requested by the end-user) - 16  Print: Direct to Film; Location: Back - Sportsfest Logo;                                                                                                                             | 824 | pcs  |            |                |
|             | Size (Estimate): 5" x 12" (I x w)  Delivery Term: May 20, 2024                                                                                                                                                                                                                                                                                                                                                                                                                                    |     |      |            |                |
| 5           | WRISTBANDS AND HEADBANDS Type: Sweat Wristband and Headband Size: Standard (Preferably Fit to different head sizes and wrist circumference) Textile: Cotton Terry Color: a. Black - 22 b. Blue - 130 c. Pink - 139                                                                                                                                                                                                                                                                                | 824 | set  |            |                |

# OSG SPORTFEST 2024 - NYLON DRAWSTRING BAG LOGO (Placement)