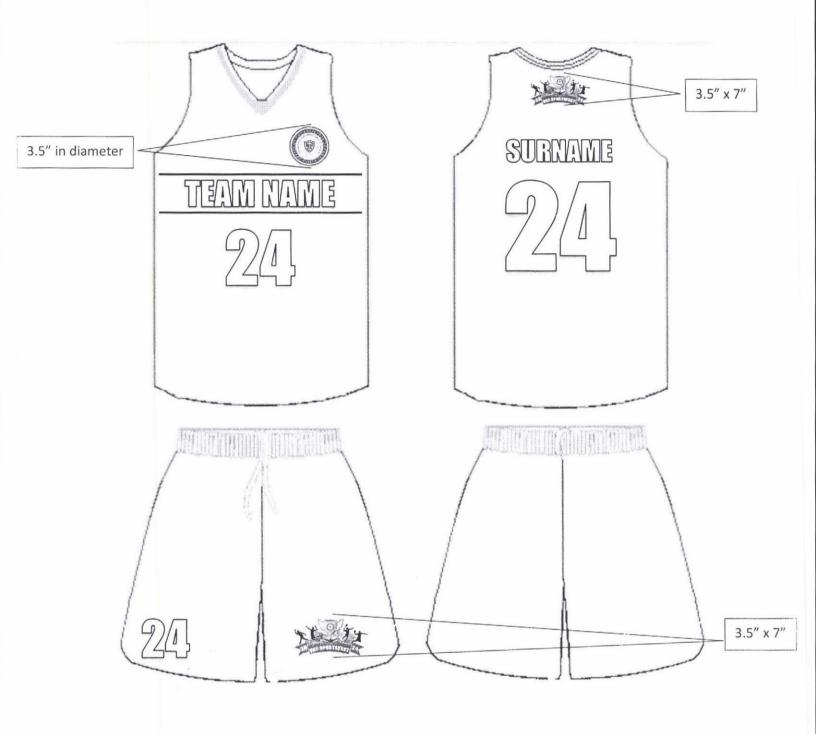

| M  | ITEM O DECODIDATION                                                                                                                                                    | 0.717 | 1.15.117 | UNIT PRICE | TOTA |
|----|------------------------------------------------------------------------------------------------------------------------------------------------------------------------|-------|----------|------------|------|
| ); | ITEM & DESCRIPTION                                                                                                                                                     | QTY   | UNIT     | UNIT PRICE | PRIC |
|    | Procurement of:                                                                                                                                                        |       |          |            |      |
|    | CUSTOMIZED DRI-FIT SHIRTS WITH FULL SUBLIMATION PRINT                                                                                                                  | 824   | pcs      |            |      |
|    | Size: Assorted (XS-5XL)                                                                                                                                                |       |          |            |      |
|    | *Note: Actual breakdown of sizes will be given upon awarding                                                                                                           |       |          |            |      |
|    | Textile: Dri-Fit                                                                                                                                                       |       |          |            |      |
|    | Color: a. Black - 22                                                                                                                                                   |       |          |            |      |
|    | b. Blue - 130                                                                                                                                                          |       |          |            |      |
|    | c. Pink - 139                                                                                                                                                          |       |          |            |      |
|    | d. Green - 128                                                                                                                                                         |       |          |            |      |
|    | e. Yellow - 128                                                                                                                                                        |       |          |            |      |
|    | f. Red - 128                                                                                                                                                           |       |          |            |      |
|    | g. Purple - 133                                                                                                                                                        |       |          |            |      |
|    | h. Assorted (each color provided above or may be requested by the end-user) - 16                                                                                       |       |          |            |      |
|    | *Note: Range of sizes stated above should be available per color                                                                                                       |       |          |            |      |
|    | Print: Full Sublimation                                                                                                                                                |       |          |            |      |
|    | 1) Front, Upper Left Chest - OSG Logo; Size (Estimate): 3.5" in                                                                                                        |       |          |            |      |
|    | diameter                                                                                                                                                               |       |          |            |      |
|    |                                                                                                                                                                        |       |          |            |      |
|    | 2) Back - Sportsfest Logo; Size (Estimate): 3.5" x 7" (I x w)                                                                                                          |       |          |            |      |
|    | General Specifications: Dri-Fit Shirt must be thick and not easily torn or damaged.  No excess thread or discoloration on any parts. Sublimation must be high quality, |       |          |            |      |
|    | intricate and readable.                                                                                                                                                |       |          |            |      |
|    |                                                                                                                                                                        |       |          |            |      |
|    | Delivery Term: May 20, 2024                                                                                                                                            |       |          |            |      |
|    | CUSTOMIZED DRI-FIT JERSEYS AND SHORTS WITH FULL SUBLIMATION                                                                                                            | 90    | sets     |            |      |
|    | PRINT FOR BASKETBALL PLAYERS                                                                                                                                           | 00    | 0010     |            |      |
|    | Size: Assorted (XS-5XL) *Actual breakdown of sizes to follow                                                                                                           |       |          |            |      |
|    | *Note: Actual breakdown of sizes will be given upon awarding                                                                                                           |       |          |            |      |
|    | Textile: Dri-Fit                                                                                                                                                       |       |          |            |      |
|    | Color: a. Black - 12 (for Committee)                                                                                                                                   |       |          |            |      |
|    | b. Blue - 13                                                                                                                                                           |       |          |            |      |
|    | c. Pink - 13                                                                                                                                                           |       |          |            |      |
|    | d. Green - 13                                                                                                                                                          |       |          |            |      |
|    | e. Yellow - 13                                                                                                                                                         |       |          |            |      |
|    | f. Red - 13                                                                                                                                                            |       |          |            |      |
|    | g. Purple - 13                                                                                                                                                         |       |          | 1 1        |      |
|    | *Note: Range of sizes stated above should be available per color Print: Full Sublimation                                                                               |       |          |            |      |
|    | Shirt:                                                                                                                                                                 |       |          |            |      |
|    | 1) Front, Upper Left Chest - OSG Logo; Size (Estimate): 3.5" in                                                                                                        |       |          |            |      |
|    | diameter                                                                                                                                                               |       |          |            |      |
|    | <ol><li>Front, Center - Team Name; and Number (Size may vary</li></ol>                                                                                                 |       |          |            |      |
|    | upon approval of actual layout upon awarding)                                                                                                                          |       |          |            |      |
|    | 3) Back - Sportsfest Logo; Size (Estimate): 3.5" x 7" (I x w)                                                                                                          |       |          | ı I        |      |

| ITEM<br>NO: | ITEM & DESCRIPTION                                                                                                                                                                                                                                                                                                                                                                                                                                                                                | QTY | UNIT | UNIT PRICE | TOTAL<br>PRICE |
|-------------|---------------------------------------------------------------------------------------------------------------------------------------------------------------------------------------------------------------------------------------------------------------------------------------------------------------------------------------------------------------------------------------------------------------------------------------------------------------------------------------------------|-----|------|------------|----------------|
|             | 4) Back, Center - Surname; and Number (Size may vary upon approval of actual layout upon awarding)  Short:  1) Front, Lower Right- Number; Size (Estimate): Size may vary upon approval of actual layout upon awarding)  2) Front, Lower Left - Sportsfest Logo; Size (Estimate): 3.5" x 7" (I x w)  General Specifications: Dri-Fit Shirt must be thick and not easily tom or damaged. No excess thread or discoloration on any parts. Sublimation must be high quality, intricate and readable. |     |      |            |                |
|             | Delivery Term: May 20, 2024                                                                                                                                                                                                                                                                                                                                                                                                                                                                       |     |      |            |                |
| 3           | CUSTOMIZED DRI-FIT JERSEYS AND SHORTS WITH FULL SUBLIMATION PRINT FOR VOLLEYBALL PLAYERS  Size: Assorted (XS-5XL) *Actual breakdown of sizes to follow                                                                                                                                                                                                                                                                                                                                            | 72  | sets |            |                |
|             | intricate and readable.                                                                                                                                                                                                                                                                                                                                                                                                                                                                           |     |      |            |                |
| 4           | Delivery Term: May 20, 2024  CUSTOMIZED NYLON DRAWSTRING BAG  Size (Estimate): 14 in x 16 in  Textile: Nylon  Color: a. Black - 22 b. Blue - 130 c. Pink - 139 d. Green - 128 e. Yellow - 128 f. Red - 128 g. Purple - 133 h. Assorted (each color provided above or may be requested by the end-user) - 16  Print: Direct to Film; Location: Back - Sportsfest Logo;                                                                                                                             | 824 | pcs  |            |                |
|             | Size (Estimate): 5" x 12" (I x w)  Delivery Term: May 20, 2024                                                                                                                                                                                                                                                                                                                                                                                                                                    |     |      |            |                |
| 5           | WRISTBANDS AND HEADBANDS Type: Sweat Wristband and Headband Size: Standard (Preferably Fit to different head sizes and wrist circumference) Textile: Cotton Terry Color: a. Black - 22 b. Blue - 130 c. Pink - 139                                                                                                                                                                                                                                                                                | 824 | set  |            |                |

## OSG SPORTFEST 2024 - DRI-FIT (FULL SUBLIMATION) JERSEY & SHORT FOR BASKETBALL

LOGO (Placement)

-The full design for this jersey & short will be provided by the winning bidder.